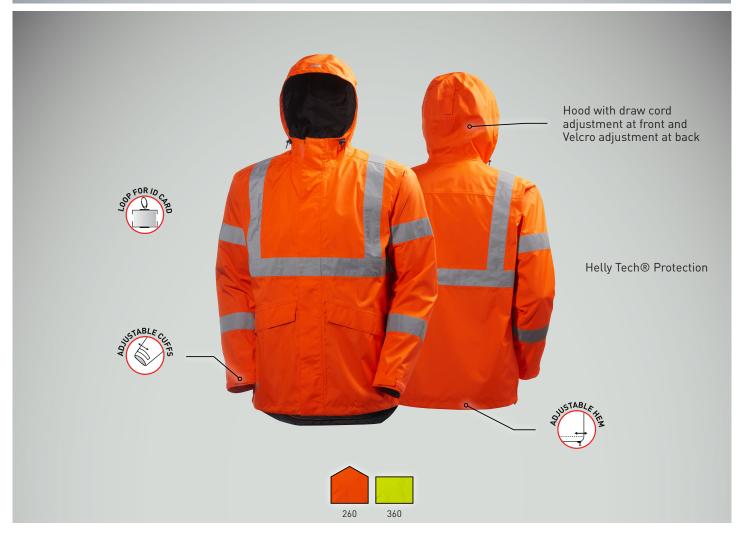

## **ALTA SHELTER JACKET** 71070

Our entry price point waterproof, breathable jacket for workers needing EN ISO 20471 certified high vis clothing. Helly Tech® Protection keeps you dry under rough conditions. Mesh lined for extra comfort.

## Approvals & Technologies

20471:2013

HELLY TECH®

COLORS: 260 EN ISO 20471 ORANGE, 360 EN ISO 20471 YELLOW FABRIC:

100% POLYESTER

SIZES: S, M, L, XL, 2XL, 3XL, 4XL

- Helly Tech® ProtectionEN ISO 20471 cl 3 HiVisEN 343 3,3 Waterproof/Breathable
- Lining: 100% Polyester
- Fully taped construction
- YKK® center front zip with storm flap
- Hood with draw cord adjustment at front and Velcro adjustment at back
- Hand pockets with Velcro closure
  Velcro adjustment at cuffs
- · Draw cord adjustment at hem
- · Loop for ID-card
- Zipper for entry inside garment for logo applications